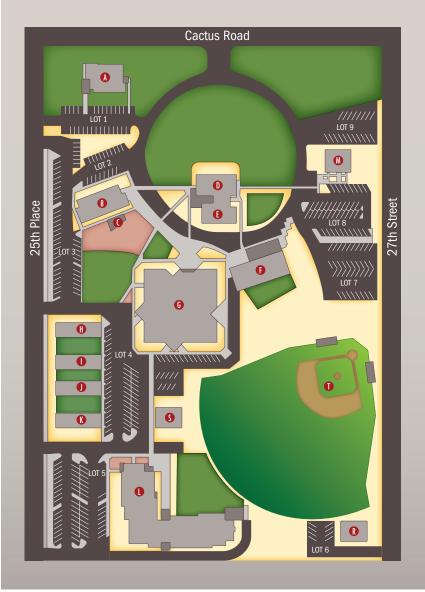

## **ACU CAMPUS MAP**

#### LEGEND

- A North
- Welcome Center (AWC)
- Science Building (SCI)
- O Phoenix Shop
- Doerksen Administration Building (ADM)
- R.S. Beal Library
- **6** Fire Pit / Dining Hall
- Student Activity Center (SAC) Fultz Memorial Gymnasium General Education Classrooms
- Music Classrooms (MUS)
  - Communication Building (COM)
  - Marketing and Communications (KMA)
  - Residence Hall (LRH) Student Services Campus Safety
  - I.T. Services (MIT) Professional and Adult Studies
  - R Athletic Department (RAD)
  - G Campus Maintenance
  - Firestorm Field