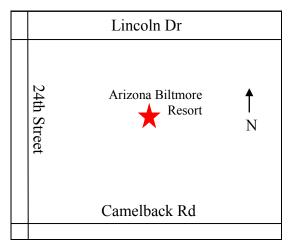

## **Event Details**

**2016 Post-Election Event** *with Hugh Hewitt, Cathi Herrod, and more!* 

Thursday, November 17, 2016

Arizona Biltmore Resort Arizona Biltmore Ballroom—Conference Center 2400 E Missouri Ave, Phoenix, AZ 85016

# **Directions / Parking**

**From East:** Take Route 60 towards Phoenix and follow the below directions to the Hotel.

**From West:** Take I-10 east towards Phoenix. After the tunnel look for Squaw Peak Parkway (Route 51 North) and stay on the right hand side. Continue north on Route 51 to the Highland Avenue exit and turn right. Head east to 24th Street and turn left. Continue north on 24th Street (passing Biltmore Fashion Park) to Missouri Avenue and turn right. Conference Center is next to the entrance of the hotel on the west side.

**From South:** Take Route 60 or Interstate 10 (I-10) west towards Phoenix. Both will connect at the Squaw Peak Parkway (Route 51 North). Continue north approximately 3 miles to the Highland Avenue exit and turn right. Head east to 24th Street and turn left. Continue north on 24th Street (passing Biltmore Fashion Park) to Missouri Avenue and turn right. Conference Center is next to the entrance of the hotel on the west side.

**From North:** Take Scottsdale Road south to Lincoln Drive and turn right. Continue west (approximately 7 miles) to 24th Street and turn left. Head south to Missouri Avenue and turn left. Conference Center is next to the entrance of the hotel on the west side.

# Map to Arizona Biltmore Resort